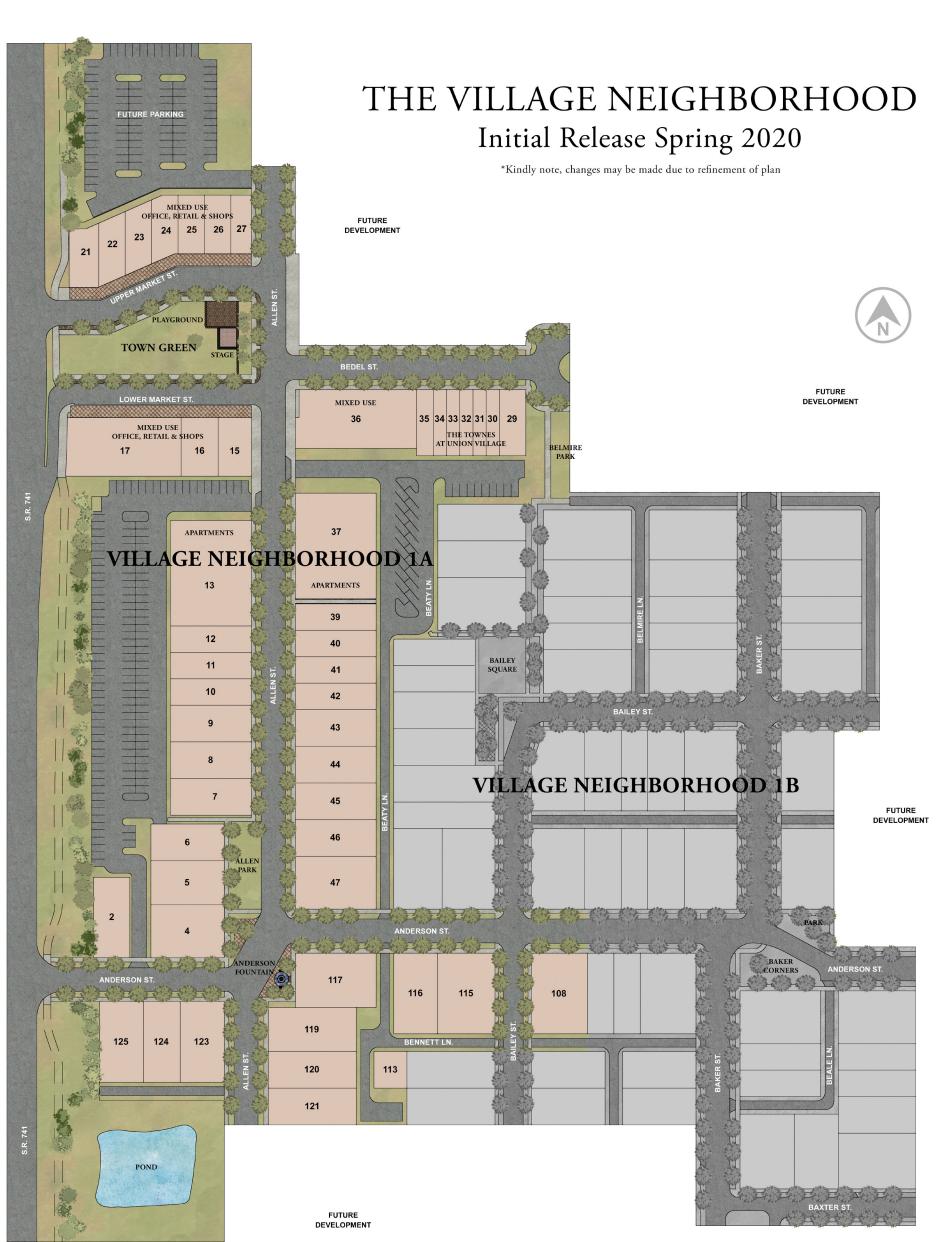

Designed by Town Planner Mike Watkins LLC, and founded on the design principles of places like Mariemont, Hyde Park, Oakwood and other great southwestern Ohio towns, Union Village is a "New Urban" master planned community made up of an assemblage of neighborhoods and hamlets that radiate from a central town square, each arranged around a smaller neighborhood green or civic space. A green network of trails, gullies, trees and parks weaves between the neighborhoods and connects them all to a nearby county park and recreational lake.