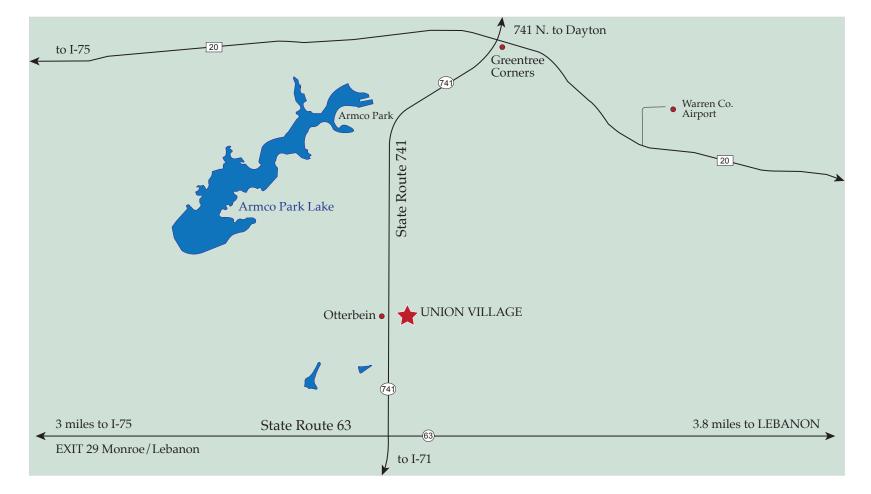

Union Village is ideally located off of Interstate-75 just 30 minutes from Cincinnati and Dayton. The town of Lebanon is only minutes East on State Route 63. The city of Columbus is less than a 90 mile drive along Interstate-71.

Warren County Armco Park and Shaker Run Golf Course are just minutes from Union Village.

Union Village Development Company | 580 N. State Route 741 | Lebanon, Ohio 45036 Telephone: (513) 409-3190 | www.UnionVillageOhio.com